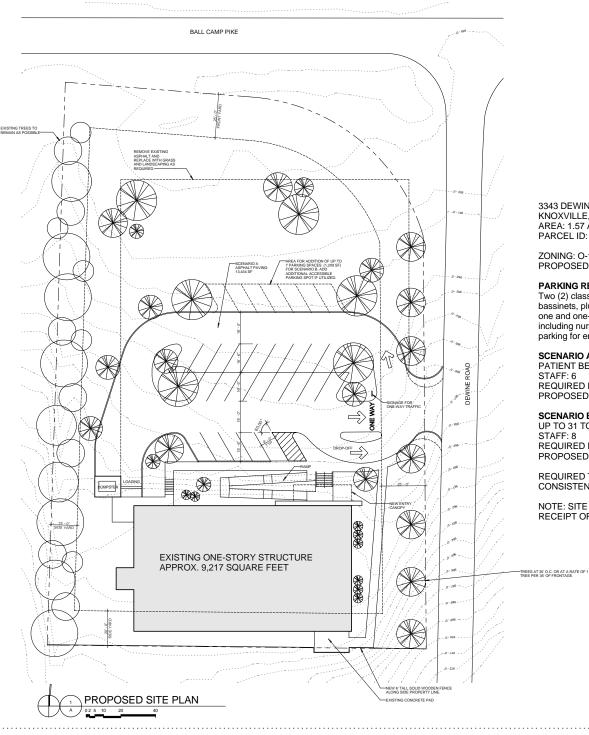

## 3343 DEWINE ROAD KNOXVILLE, TN 37921 AREA: 1.57 ACRES PARCEL ID: 093HB056

ZONING: O-1 PROPOSED USE: HOSPITAL

## PARKING REQUIREMENTS:

Two (2) class "B" spaces per three (3) patient beds, exclusive of bassinets, plus one (1) class "B" space for each staff doctor, plus one and one-half (1½) class "B" space for each two (2) employees including nurses on the maximum working shift, plus adequate parking for emergency vehicles.

## SCENARIO A:

PATIENT BEDS: 24 STAFF: 6 REQUIRED PARKING: 22 PROPOSED PARKING: 22

## SCENARIO B:

UP TO 31 TOTAL BEDS STAFF: 8 REQUIRED PARKING: 29 PROPOSED PARKING: 29

REQUIRED TREES: 13 OR AS REQUIRED. SPECIES TO BE CONSISTENT WITH ORDINANCE.

NOTE: SITE PLAN TO BE REVISED AS NECESSARY UPON RECEIPT OF OFFICIAL SURVEY.